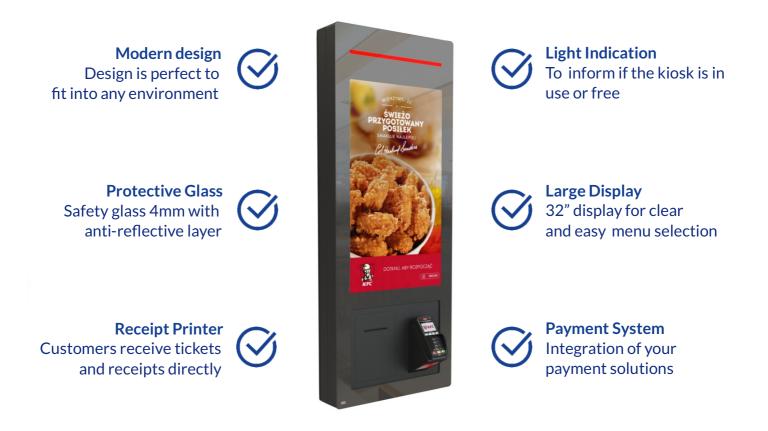

The kiosk is equipped with a management system. WAVE Professional software allows to enable or disable kiosk elements or the entire device at the scheduled time. It is also used to control all accessories and sensors.

## One kiosk solution to fit all your needs

Our family of kiosk is made for restaurants and bars. It can **be mounted on the wall or self standing**. It exists **in simple or double sided version**. It is guaranteed to provide **full safety** of use. Additionally, the kiosk **can be equipped with many accessories and technologies** to improve user experience or to fit your requirements.

| Technical | parameters |
|-----------|------------|
|           |            |

| LCD Display       | 32" LED IPS 32" Resolution 1920 x 1080                                                                                                                            |
|-------------------|-------------------------------------------------------------------------------------------------------------------------------------------------------------------|
| Brightness        | 400 nits                                                                                                                                                          |
| Viewing Angle     | 178° / 178°                                                                                                                                                       |
| Touch screen      | Projected Capacitive Technology (PCT)<br>Number of touch points: 10 (4ms Response time)                                                                           |
| Glass             | Safety glass 4mm with anti reflective/fingerprint/bacteria coating, water-repellent                                                                               |
| Housing           | Stainless steel                                                                                                                                                   |
| Dimensions        | 1262 Height x 506mm Width<br>- 170mm depth for the double -sided variant<br>- 150mm depth for the one-sided variant<br>- 110mm depth for the wall mounted variant |
| Kiosk management  | Active Power & Device Control with energy management, temperature control, ventilation                                                                            |
| Operating system  | Linux/Windows                                                                                                                                                     |
| Power Consumption | 300w (one sided) / 500w (Double sided)                                                                                                                            |