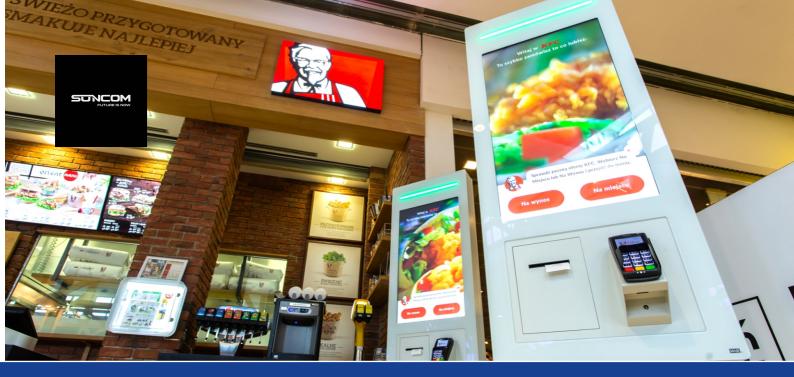

## Self-service order placement

Kiosk with 32" screen a device for self-service order placement, in a one or two sided variant designed for installation in the floor, in the floor/ceiling or on the wall. The device is dedicated for uninterrupted work.

## One kiosk solution to fit all your needs

Our family of kiosk is made for restaurants and bars. It can **be mounted on the wall or self standing**. It exists **in simple or double sided version**. It is guaranteed to provide **full safety** of use. Additionally, the kiosk **can be equipped with many accessories and technologies** to improve user experience or to fit your requirements.