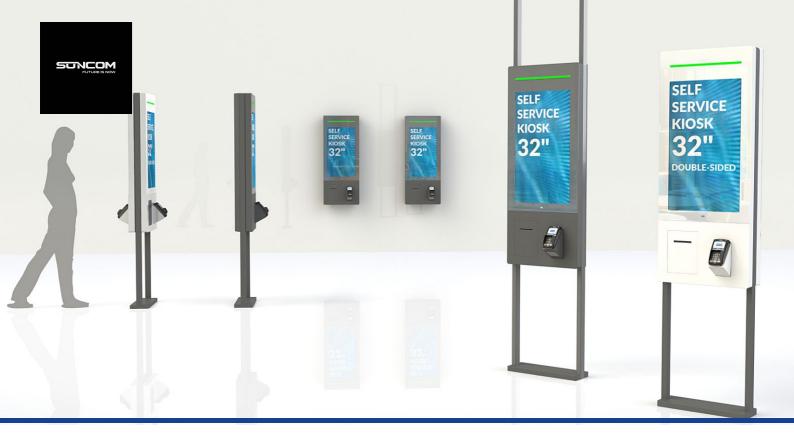

## Self-service order placement

Kiosk with 32" screen a device for self-service order placement, in a one or two sided variant designed for installation in the floor, in the floor/ceiling or on the wall. The device is dedicated for uninterrupted work.

## One kiosk solution to fit all your needs

Our family of kiosk is made for restaurants and bars. It can **be mounted on the wall or self standing**. It exists **in simple or double sided version**. It is guaranteed to provide **full safety** of use. Additionally, the kiosk **can be equipped with many accessories and technologies** to improve user experience or to fit your requirements.