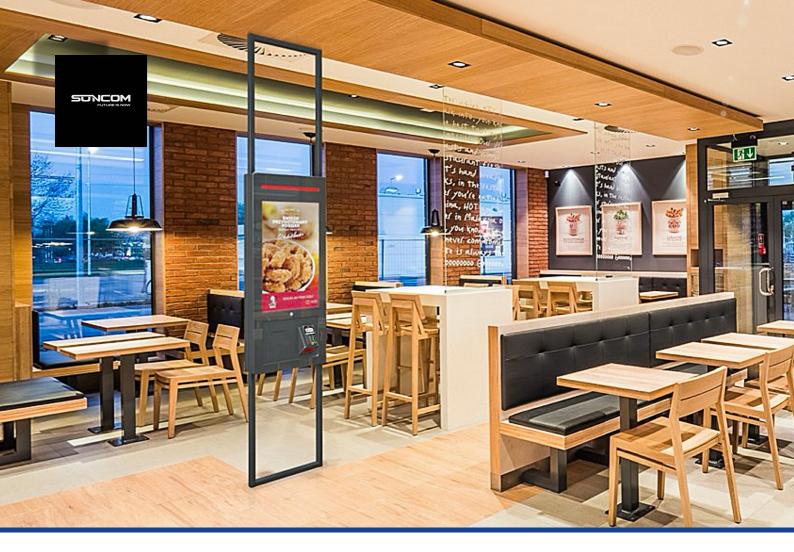

## Self-service order placement

Kiosk with 32" screen a device for self-service order placement, in a one or two sided variant designed for installation in the floor, in the floor/ceiling or on the wall. The device is dedicated for uninterrupted work.

## One kiosk solution to fit all your needs

Our family of kiosk is made for restaurants and bars. It can **be mounted on the wall or self standing**. It exists **in simple or double sided version**. It is guaranteed to provide **full safety** of use. Additionally, the kiosk **can be equipped with many accessories and technologies** to improve user experience or to fit your requirements.