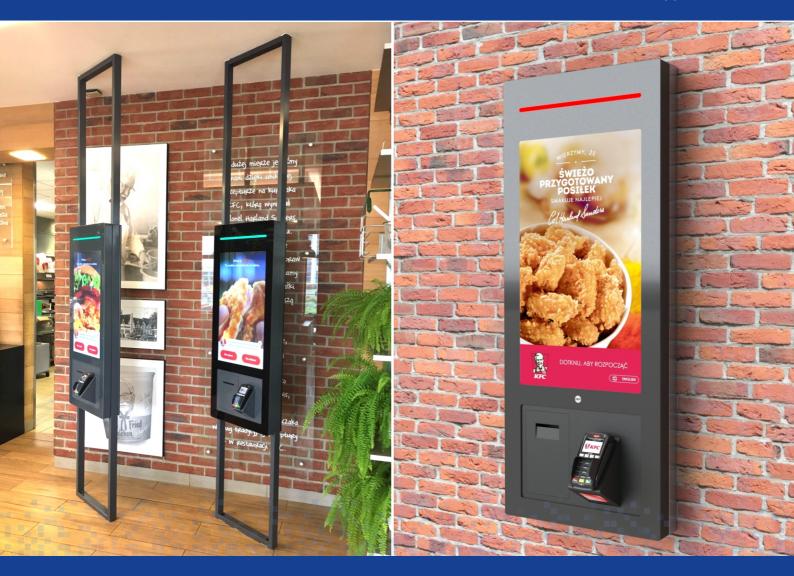

## Self-service order placement

Kiosk with 32" screen a device for self-service order placement, in a one or two sided variant designed for installation in the floor, in the floor/ceiling or on the wall. The device is dedicated for uninterrupted work.

## One kiosk solution to fit all your needs

Our family of kiosk is made for restaurants and bars. It can **be mounted on the wall or self standing**. It exists **in simple or double sided version**. It is guaranteed to provide **full safety** of use. Additionally, the kiosk **can be equipped with many accessories and technologies** to improve user experience or to fit your requirements.

| Technical | parameters |
|-----------|------------|
|           |            |

| LCD Display       | 32" LED IPS 32" Resolution 1920 x 1080                                                                                                                            |
|-------------------|-------------------------------------------------------------------------------------------------------------------------------------------------------------------|
| Brightness        | 400 nits                                                                                                                                                          |
| Viewing Angle     | 178° / 178°                                                                                                                                                       |
| Touch screen      | Projected Capacitive Technology (PCT)<br>Number of touch points: 10 (4ms Response time)                                                                           |
| Glass             | Safety glass 4mm with anti reflective/fingerprint/bacteria coating, water-repellent                                                                               |
| Housing           | Stainless steel                                                                                                                                                   |
| Dimensions        | 1262 Height x 506mm Width<br>- 170mm depth for the double -sided variant<br>- 150mm depth for the one-sided variant<br>- 110mm depth for the wall mounted variant |
| Kiosk management  | Active Power & Device Control with energy management, temperature control, ventilation                                                                            |
| Operating system  | Linux/Windows                                                                                                                                                     |
| Power Consumption | 300w (one sided) / 500w (Double sided)                                                                                                                            |