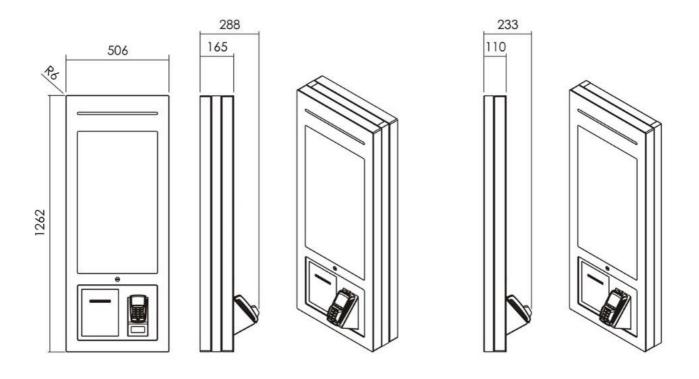

| Technical | parameters |
|-----------|------------|
|           |            |

| LCD Display       | 32" LED IPS 32" Resolution 1920 x 1080                                                                                                                            |
|-------------------|-------------------------------------------------------------------------------------------------------------------------------------------------------------------|
| Brightness        | 400 nits                                                                                                                                                          |
| Viewing Angle     | 178° / 178°                                                                                                                                                       |
| Touch screen      | Projected Capacitive Technology (PCT)<br>Number of touch points: 10 (4ms Response time)                                                                           |
| Glass             | Safety glass 4mm with anti reflective/fingerprint/bacteria coating, water-repellent                                                                               |
| Housing           | Stainless steel                                                                                                                                                   |
| Dimensions        | 1262 Height x 506mm Width<br>- 170mm depth for the double -sided variant<br>- 150mm depth for the one-sided variant<br>- 110mm depth for the wall mounted variant |
| Kiosk management  | Active Power & Device Control with energy management, temperature control, ventilation                                                                            |
| Operating system  | Linux/Windows                                                                                                                                                     |
| Power Consumption | 300w (one sided) / 500w (Double sided)                                                                                                                            |